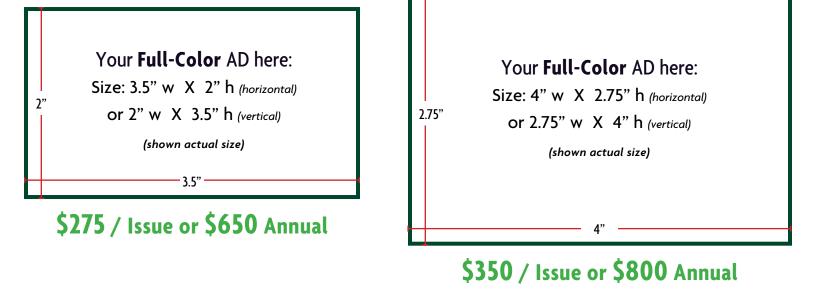

## Advertise in Our Catalogues — Why Advertise?

- **16,000** catalogues are printed three times per year and mailed directly to local mailboxes in the greater Newburyport area and beyond.
- Catalogues are printed Full Color in Winter, Spring, and Fall.
- 100's more are distributed to all area libraries and other physical locations.
- This **direct marketing** offers significant exposure for your business to reach your local target audience.
- Each catalogue has a 3 month shelf life.
- Over **20% savings** when you book the full year (3 Issues).
- Full Color Artwork: supply a JPEG or PNG @ 300DPI
- Questions? Contact Patty St. John (978) 992–8060 or pstjohn@newburyport.k12.ma.us